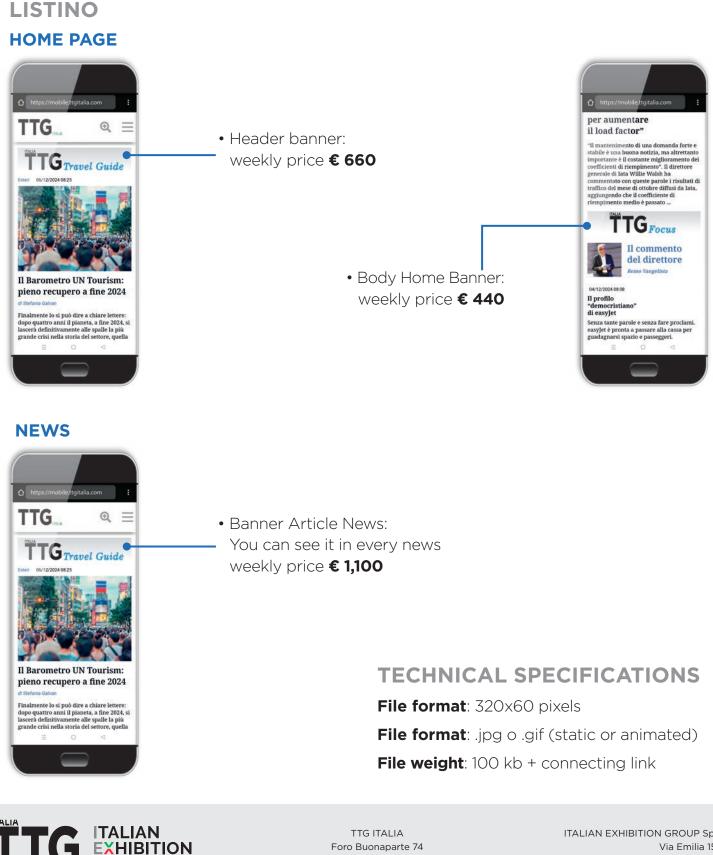

## **BANNER MOBILE**

40% of the pages viewed are generated by the mobile.

## PRICE LIST AND SECTION

- Weekly price € 880, position: home page, right shoulder header of the site Home page, header
- Weekly price € 660, position: home page, sotto widget job talent Home page, under

## **TECHNICAL SPECIFICATIONS**

File format: Video Mpeg 4 HD 1080 high resolution

Duration: one minute

Text: 30 characters (spaces included)