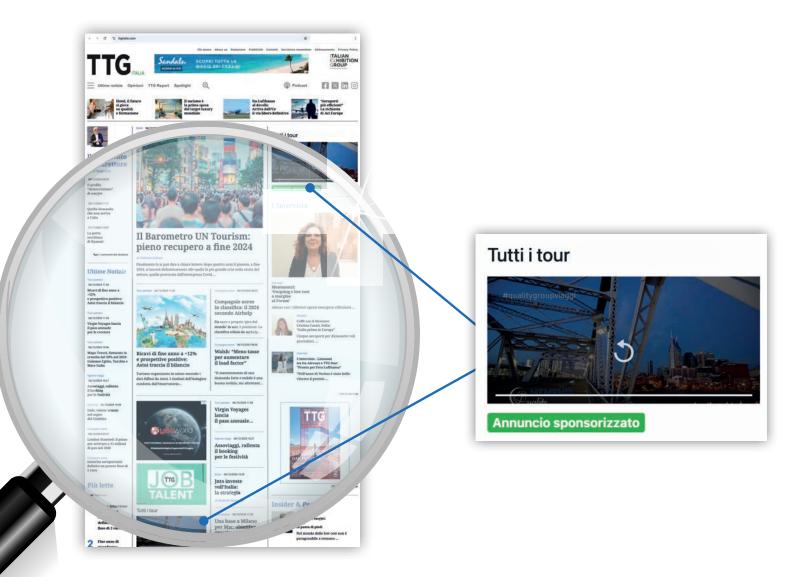

# **SPOTLIGHT**

https://www.ttgitalia.com/spotlight

**The Spotlight** is an advertorial prepared by a journalist and published in a special section of the site. It can contain texts, photos and other multimedia elements that will be assembled and set up by our graphic department.

#### **TECHNICAL SPECIFICATIONS**

The Spotlight is an **advertorial** prepared by a journalist and published in a special section of the site. It can contain texts, photos and other multimedia elements. The layout is on a predefined template of the **www.ttgitalia.com** website.

The Spotlight can, in addition, contain as well as the **main photo** (800x600 pixels) a **photogallery** and videos embedded by external sites such as Flickr and Youtube. It can be **linked to the customer's website** and geo-localized on a Google map to easily identify a destination or a location. It can also contain up to three special **links with photos and descriptions** chosen by the customer.